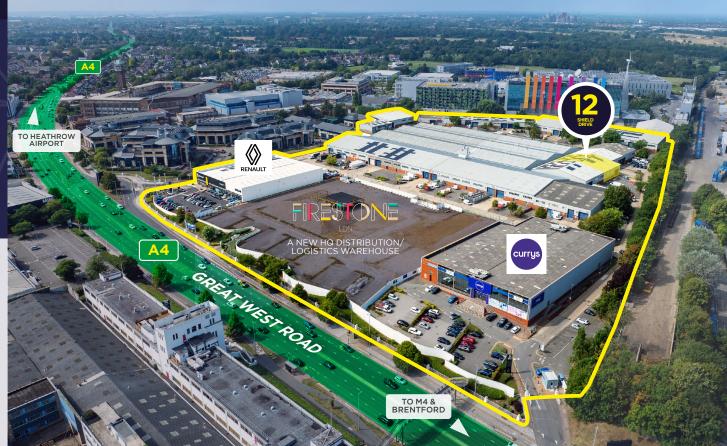

## LOCATION

West Cross Industrial Park is a multi-let, secure, well managed estate offering occupiers the opportunity to locate within a thriving business community fronting the A4 Great West Road, midway between Central London and Heathrow.

#### BRENTFORD

Brentford is located approximately eight miles west of London and one mile west of the ever-popular Chiswick. West Cross Industrial Park directly fronts the A4 and is 0.5 miles from Junction 2 of the M4. The industrial park also provides easy access to public transport via Syon Lane station (national rail) 0.3 miles to the south as well as Boston Manor and Osterley stations (Piccadilly line) which are 1.4 miles away.

HEATHROW AIRPORT 4 MILES

CENTRAL LONDON 8 MILES

NORTH CIRCULAR 1.8 MILES

SYON LANE STATION 0.4 MILES / 10 MIN WALK

**BOSTON MANOR & OSTERLEY STATIONS** 1.4 MILES