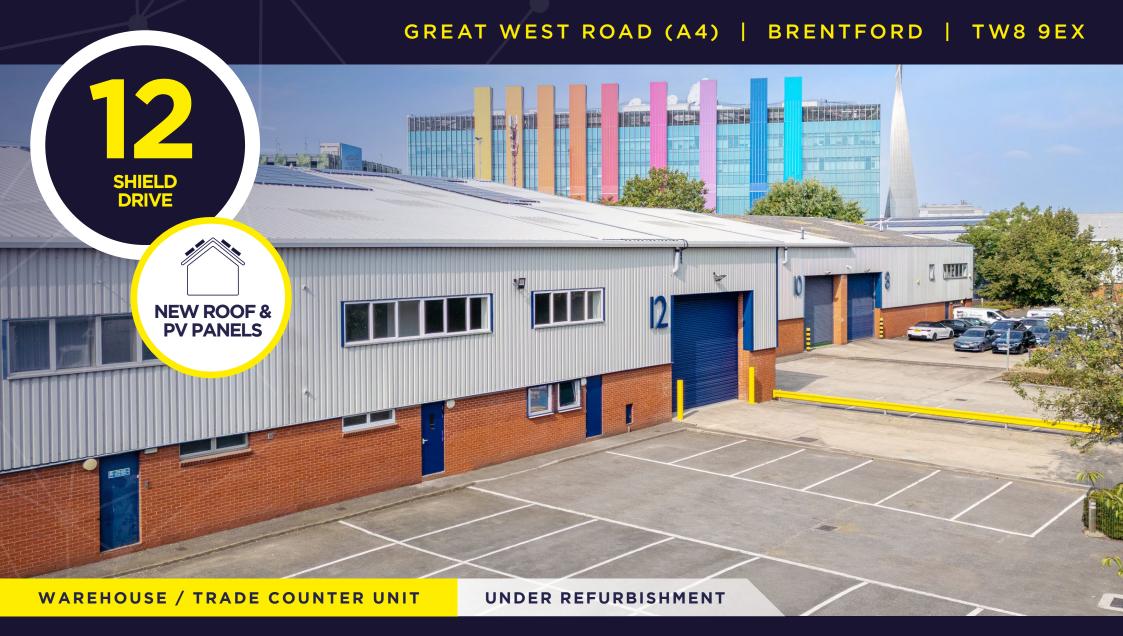

# 12 SHIELD DRIVE

#### WAREHOUSE

- Up and over electric loading door
- 5.8m minimum clear height,
- rising to 8.5m at the apex.
- 3 phase power
- WC facilities
- Open plan space
- Over-roof with PV panels
- LED lighting

## OFFICE

- Ground floor welfare and WCs
- First floor offices fully fitted/open plan
- Ability to fit out undercroft for additional office space

**SECURE LOCATION** 24/7 ESTATE SECURITY

### EXTERNAL

- Generous loading apron
- 14 car parking spaces
- Nearby amenities
- Gatehouse security

12 SHIELD DRIVE 3

7