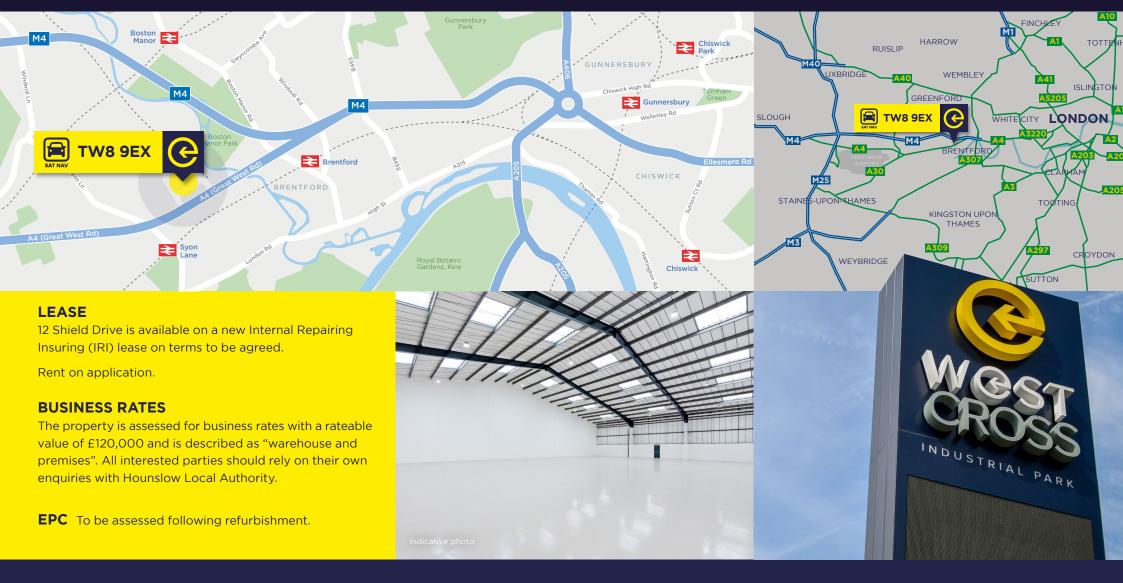

#### BRENTFORD

Brentford is located approximately eight miles west of London and one mile west of the ever-popular Chiswick. West Cross Industrial Park directly fronts the A4 and is 0.5 miles from Junction 2 of the M4. The industrial park also provides easy access to public transport via Syon Lane station (national rail) 0.3 miles to the south as well as Boston Manor and Osterley stations (Piccadilly line) which are 1.4 miles away.

HEATHROW AIRPORT 4 MILES

CENTRAL LONDON 8 MILES

NORTH CIRCULAR 1.8 MILES

SYON LANE STATION 0.4 MILES / 10 MIN WALK

**BOSTON MANOR & OSTERLEY STATIONS** 1.4 MILES