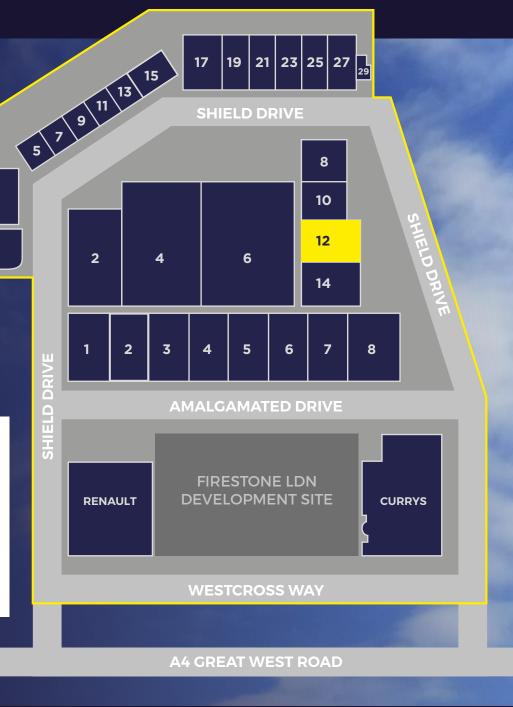

## LOCATION

West Cross Industrial Park is a multi-let, secure, well managed estate offering occupiers the opportunity to locate within a thriving business community fronting the A4 Great West Road, midway between Central London and Heathrow.

# 12 SHIELD DRIVE