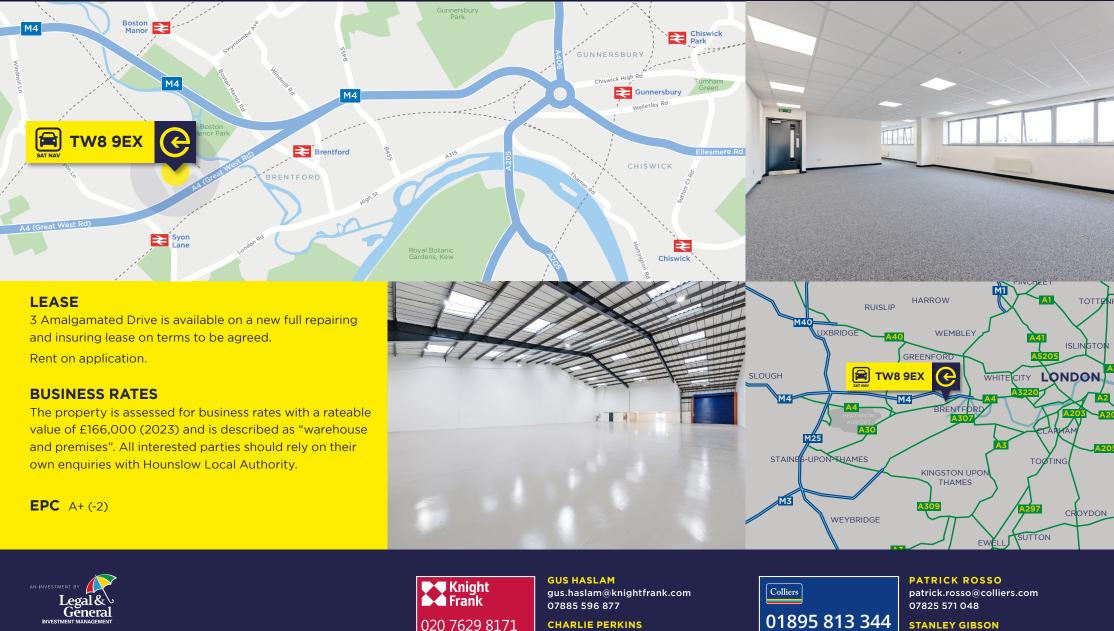

#### BRENTFORD

Brentford is located approximately eight miles west of London and one mile west of the ever-popular Chiswick. West Cross Industrial Park directly fronts the A4 and is 0.5 miles from Junction 2 of the M4. The industrial park also provides easy access to public transport via Syon Lane station (national rail) 0.3 miles to the south as well as Boston Manor and Osterley stations (Piccadilly line) which are 1.4 miles away.

### WAREHOUSE

- Up and over electric loading door
- Warehouse lighting
- 6.5m clear height rising to 10m at apex
- 3 phase power
- Undercroft providing flexible space for future fit out as office, welfare or trade counter
- Over-roof with PV panels

## **OFFICES**

- Ground floor welfare and WC accommodation
- First floor open plan fully fitted office accommodation

|  | NAL |
|--|-----|
|  |     |
|  |     |
|  |     |

- Generous loading apron
- 12 allocated car parking spaces
- 24/7 estate security