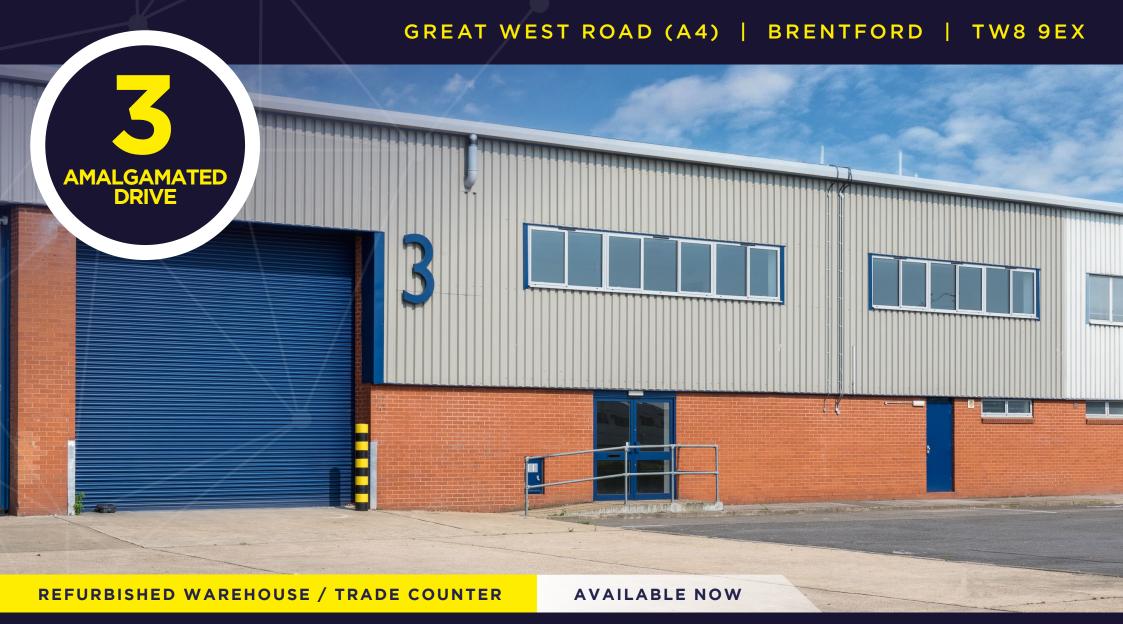

# **TOLET 12,108 sq ft** (1,125 sq m)



WESTCROSSINDUSTRIALPARK.CO.UK



## LOCATION

West Cross Industrial Park is a multi-let, secure, well managed estate offering occupiers the opportunity to locate within a thriving business community fronting the A4 Great West Road, midway between Central London and Heathrow.





#### BRENTFORD

Brentford is located approximately eight miles west of London and one mile west of the ever-popular Chiswick. West Cross Industrial Park directly fronts the A4 and is 0.5 miles from Junction 2 of the M4. The industrial park also provides easy access to public transport via Syon Lane station (national rail) 0.3 miles to the south as well as Boston Manor and Osterley stations (Piccadilly line) which are 1.4 miles away.





HEATHROW AIRPORT 4 MILES



CENTRA