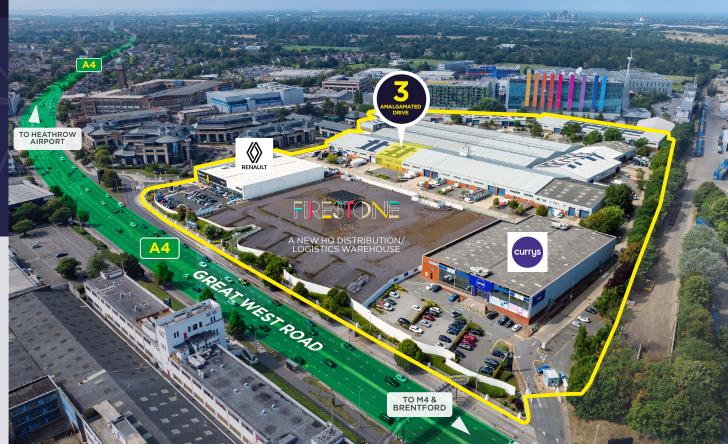

## LOCATION

West Cross Industrial Park is a multi-let, secure, well managed estate offering occupiers the opportunity to locate within a thriving business community fronting the A4 Great West Road, midway between Central London and Heathrow.

#### BRENTFORD

Brentford is located approximately eight miles west of London and one mile west of the ever-popular Chiswick. West Cross Industrial Park directly fronts the A4 and is 0.5 miles from Junction 2 of the M4. The industrial park also provides easy access to public transport via Syon Lane station (national rail) 0.3 miles to the south as well as Boston Manor and Osterley stations (Piccadilly line) which are 1.4 miles away.

HEATHROW AIRPORT 4 MILES

CENTRAL LONDON

8 MILES

NORTH CIRCULAR 1.8 MILES

SYON LANE STATION 0.4 MILES / 10 MIN WALK

|     | 3             |   |
|-----|---------------|---|
| Հ ( | $\Rightarrow$ | 1 |
|     | 9             | / |

**BOSTON MANOR & OSTERLEY STATIONS** 1.4 MILES