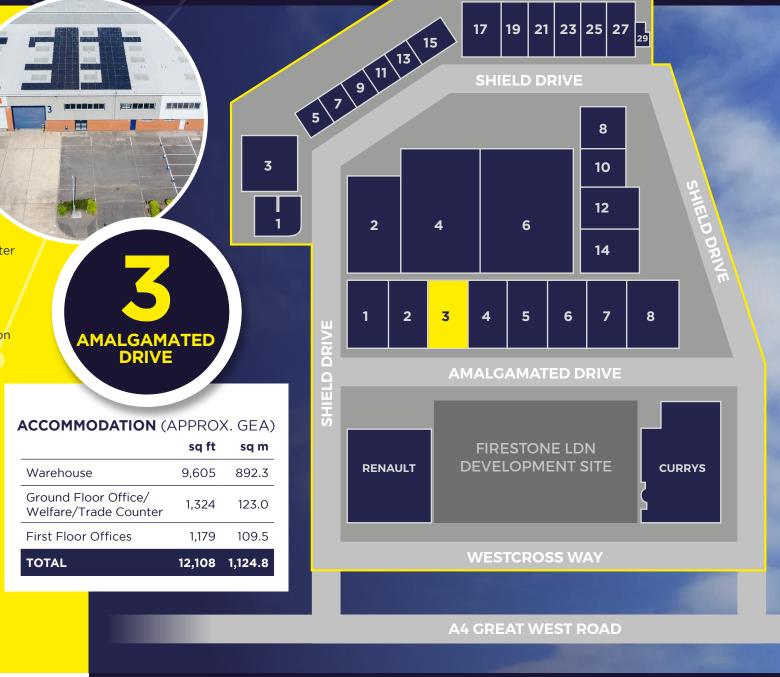

## 3 AMALGAMATED DRIVE

### WAREHOUSE

- Up and over electric loading door
- Warehouse lighting
- 6.5m clear height rising to 10m at apex
- 3 phase power
- Undercroft providing flexible space for future fit out as office, welfare or trade counter
- Over-roof with PV panels

## **OFFICES**

- Ground floor welfare and WC accommodation
- First floor open plan fully fitted office accommodation

|  | NAL |
|--|-----|
|  |     |
|  |     |
|  |     |

- Generous loading apron
- 12 allocated car parking spaces
- 24/7 estate security