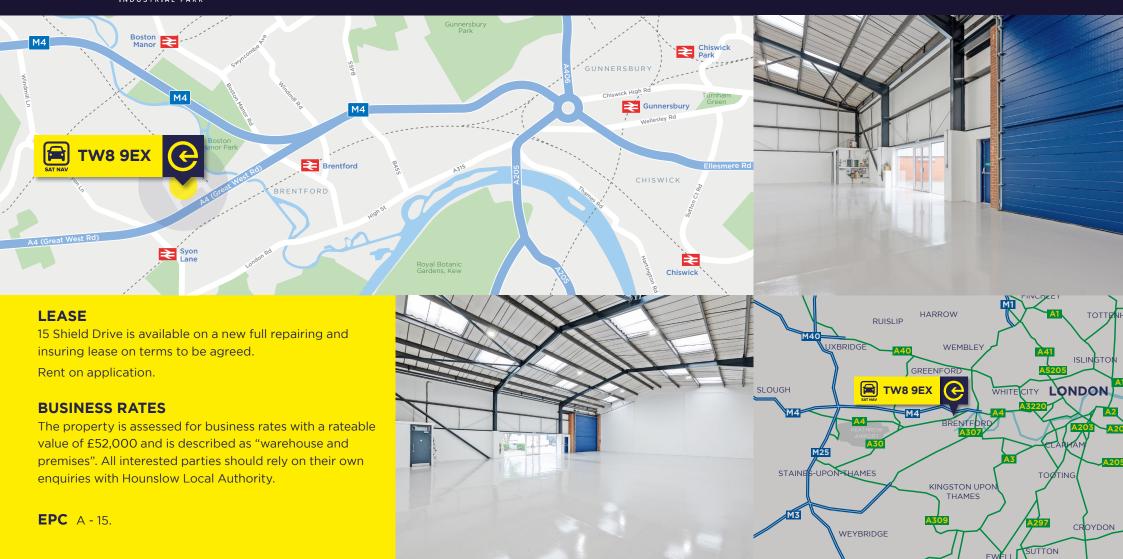

## **BRENTFORD**

Brentford is located approximately eight miles west of London and one mile west of the ever-popular Chiswick. West Cross Industrial Park directly fronts the A4 and is 0.5 miles from Junction 2 of the M4. The industrial park also provides easy access to public transport via Syon Lane station (national rail) 0.3 miles to the south as well as Boston Manor and Osterley stations (Piccadilly line) which are 1.4 miles away.

M4 J2 0.5 MILES

**HEATHROW AIRPORT** 4 MILES

**CENTRAL LONDON** 8 MILES

**NORTH CIRCULAR** 1.8 MILES

**SYON LANE STATION** 0.4 MILES / 10 MIN WALK

**BOSTON MANOR & OSTERLEY STATIONS** 1.4 MILES

#### WAREHOUSE

- Up and over electric loading door
- Warehouse lighting
- 5.96m minimum clear height
- 3 phase power
- WC facilities
- Open Plan