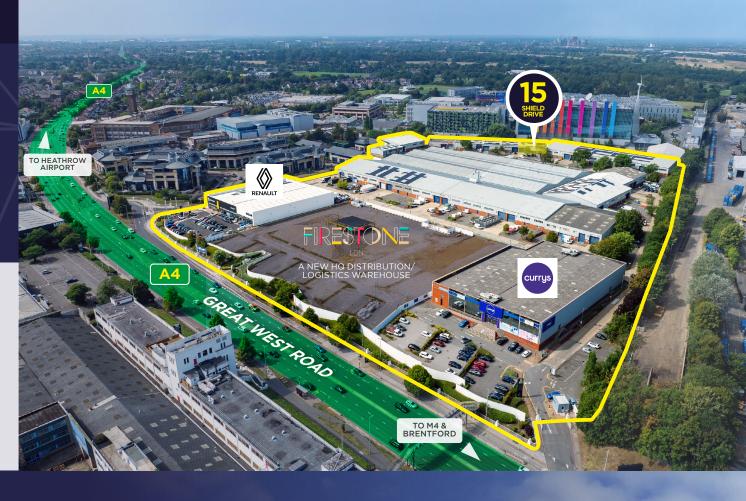

## **LOCATION**

West Cross Industrial Park is a multi-let, secure, well managed estate offering occupiers the opportunity to locate within a thriving business community fronting the A4 Great West Road, midway between Central London and Heathrow.

## **BRENTFORD**

Brentford is located approximately eight miles west of London and one mile west of the ever-popular Chiswick. West Cross Industrial Park directly fronts the A4 and is 0.5 miles from Junction 2 of the M4. The industrial park also provides easy access to public transport via Syon Lane station (national rail) 0.3 miles to the south as well as Boston Manor and Osterley stations (Piccadilly line) which are 1.4 miles away.

M4 J2 0.5 MILES

**HEATHROW AIRPORT** 4 MILES

**CENTRAL LONDON** 8 MILES

**NORTH CIRCULAR** 1.8 MILES

**SYON LANE STATION** 0.4 MILES / 10 MIN WALK

**BOSTON MANOR & OSTERLEY STATIONS** 1.4 MILES

### **EXTERNAL**

- 6 allocated parking spaces
- Nearby amenities
- 24 hour CCTV
- Gatehouse security

(418.8 sq m)

AMALGAMATED DRIVE

AMALGAMATED DRIVE

RENAULT

FIRESTONE LDN

DEVELOPMENT SITE

CURRYS

WESTCROSS WAY

21 23 25 27 29

8

10

12

17

**SHIELD DRIVE** 

SECURE LOCATION
24/7 ESTATE SECURITY

**A4 GREAT WEST ROAD** 