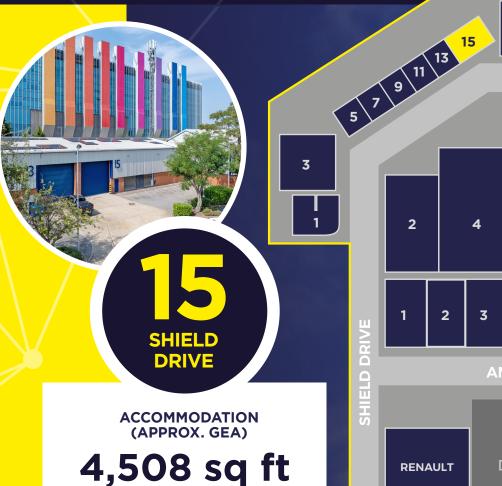

TO LET 4,508 sq ft (418.8 sq m)

WEST CROSS
INDUSTRIAL PARK

# 15 SHIELD DRIVE

### **EXTERNAL**

- 6 allocated parking spaces
- Nearby amenities
- 24 hour CCTV
- Gatehouse security

(418.8 sq m)

AMALGAMATED DRIVE

AMALGAMATED DRIVE

RENAULT

FIRESTONE LDN

DEVELOPMENT SITE

CURRYS

WESTCROSS WAY

21 23 25 27 29

8

10

12

17

**SHIELD DRIVE** 