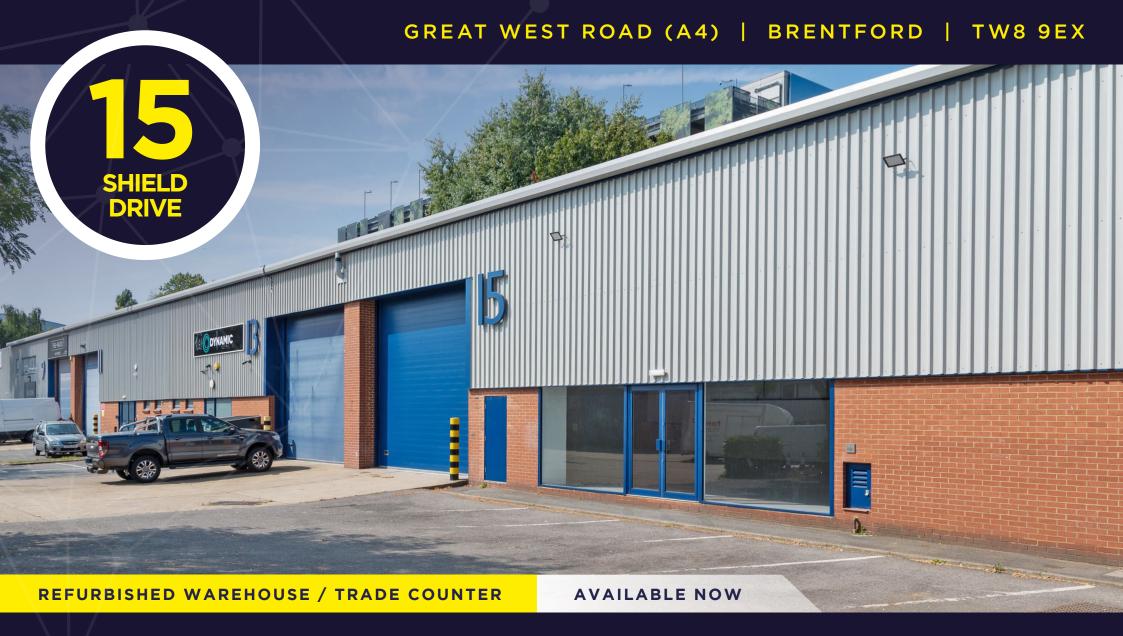

TO LET 4,508 sq ft (418.8 sq m)

WEST CROSS
INDUSTRIAL PARK

# 15 SHIELD DRIVE

# GREAT WEST ROAD (A4) | BRENTFORD | TW8 9EX

WESTCROSSINDUSTRIALPARK.CO.UK

GUS HASLAM gus.haslam@knightfrank.com 07885 596 877