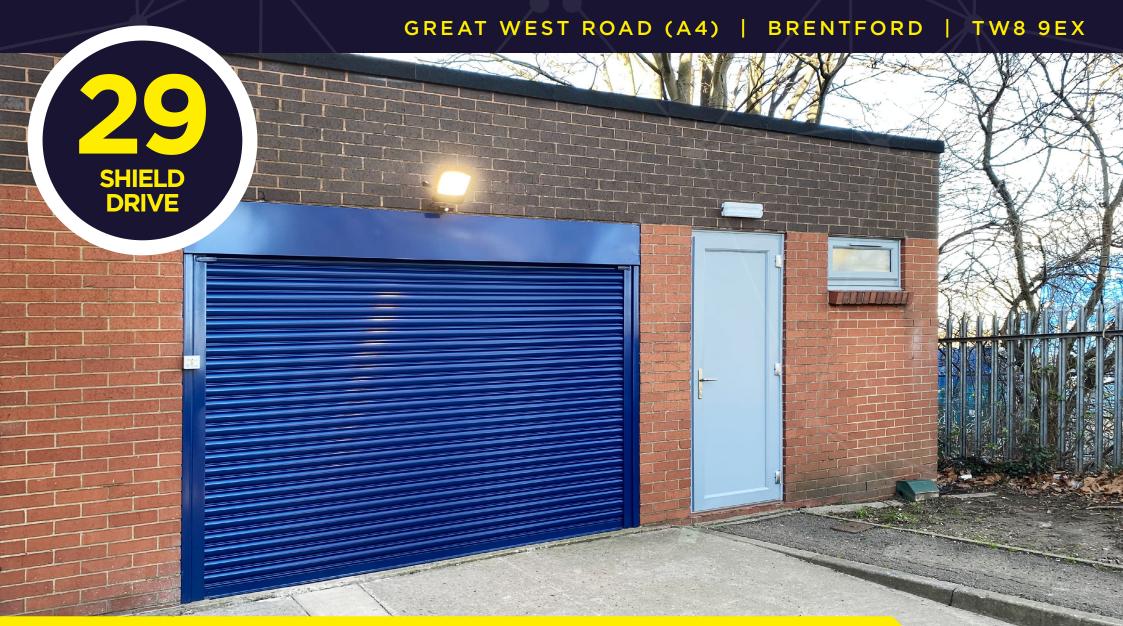

FULLY REFURBISHED / WORKSHOP, OFFICE SPACE, STORAGE UNIT OR CATERING

# TOLET 694 sq ft (64.5 sq m)

WCST CROSS

WESTCROSSINDUSTRIALPARK.CO.UK



## LOCATION

West Cross Industrial Park is a multi-let, secure, well managed estate offering occupiers the opportunity to locate within a thriving business community fronting the A4 Great West Road, midway between Central London and Heathrow.





#### BRENTFORD

Brentford is located approximately eight miles west of London and one mile west of the ever-popular Chiswick. West Cross Industrial Park directly fronts the A4 and is 0.5 miles from Junction 2 of the M4. The industrial park also provides easy access to public transport via Syon Lane station (national rail) 0.3 miles to the south as well as Boston Manor and Osterley stations (Piccadilly