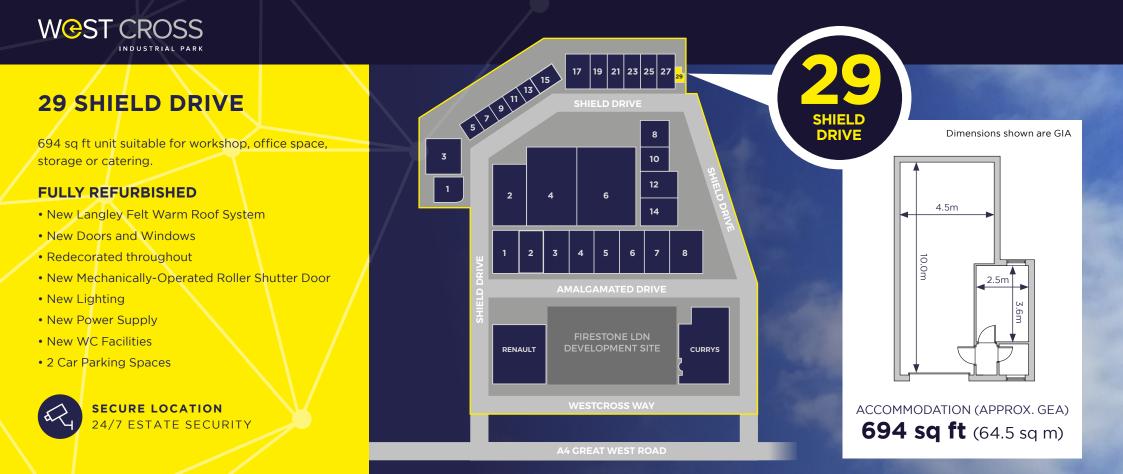

FULLY REFURBISHED / WORKSHOP, OFFICE SPACE, STORAGE UNIT OR CATERING

# TOLET 694 sq ft (64.5 sq m)

WCST CROSS

WESTCROSSINDUSTRIALPARK.CO.UK

## LEASE

29 Shield Drive is available on a new full repairing and insuring lease on terms to be agreed. Rent on application.

**EPC** C - 75.

**GUS HASLAM** 