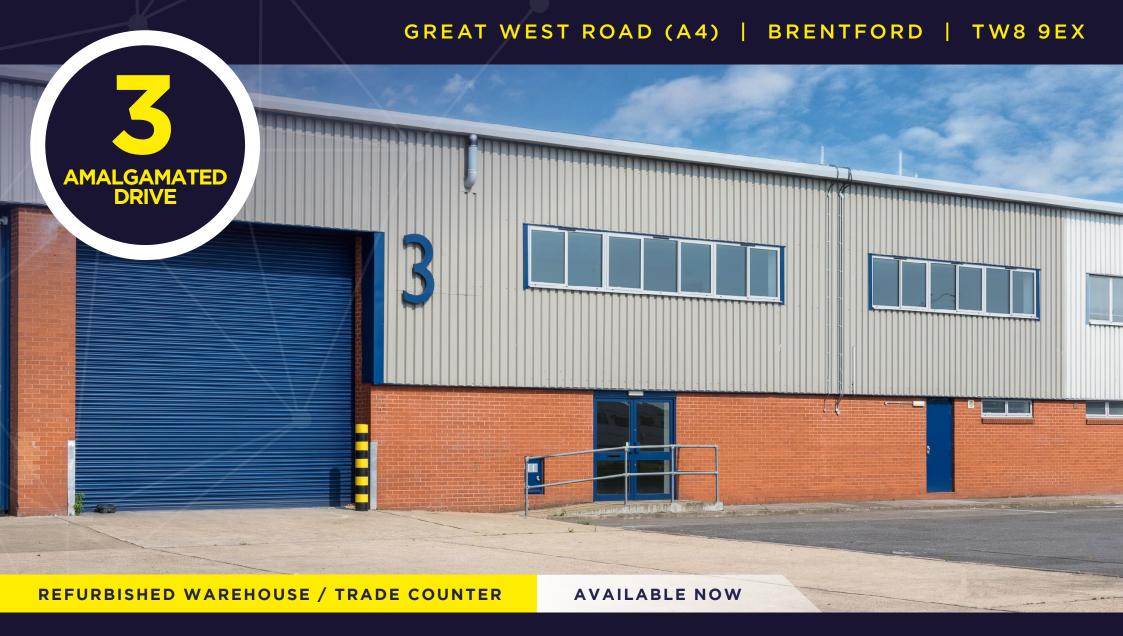

# **3 AMALGAMATED** DRIVE

# GREAT WEST ROAD (A4) | BRENTFORD | TW8 9EX

WESTCROSSINDUSTRIALPARK.CO.UK