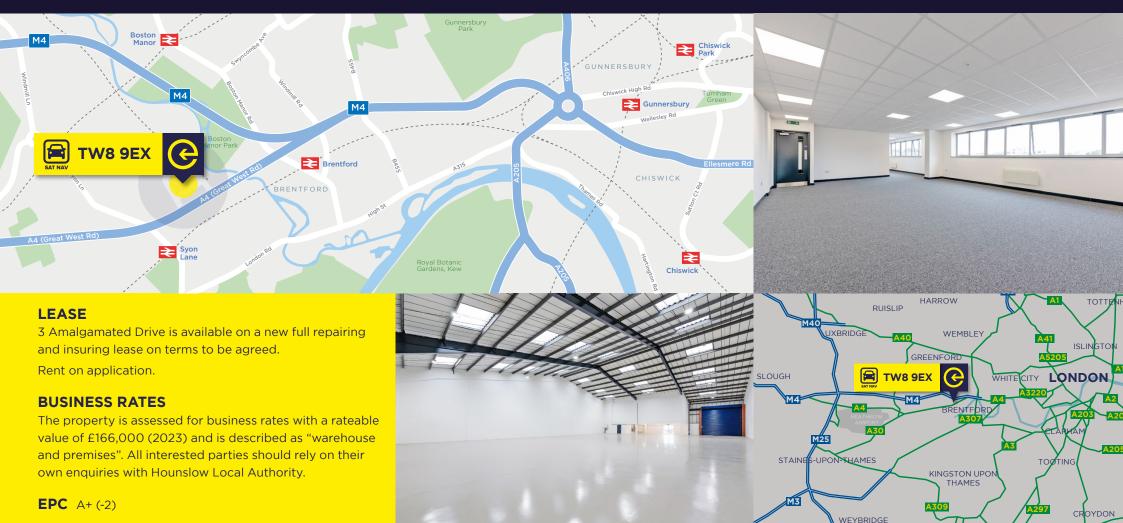

## **BRENTFORD**

Brentford is located approximately eight miles west of London and one mile west of the ever-popular Chiswick. West Cross Industrial Park directly fronts the A4 and is 0.5 miles from Junction 2 of the M4. The industrial park also provides easy access to public transport via Syon Lane station (national rail) 0.3 miles to the south as well as Boston Manor and Osterley stations (Piccadilly line) which are 1.4 miles away.

M4 J2 0.5 MILES

**HEATHROW AIRPORT** 4 MILES

**CENTRAL LONDON** 8 MILES

**NORTH CIRCULAR** 1.8 MILES

**SYON LANE STATION** 0.4 MILES / 10 MIN WALK

**BOSTON MANOR & OSTERLEY STATIONS** 1.4 MILES

## **WAREHOUSE**

- Up and over electric loading door
- Warehouse lighting
- 6.5m clear height rising to 10m at apex
- 3 phase power
- Undercroft providing flexible space for future fit out as office, welfare or trade counter
- Over-roof with PV panels

### **OFFICES**

- Ground floor welfare and WC accommodation
- First floor open plan fully fitted office accommodation