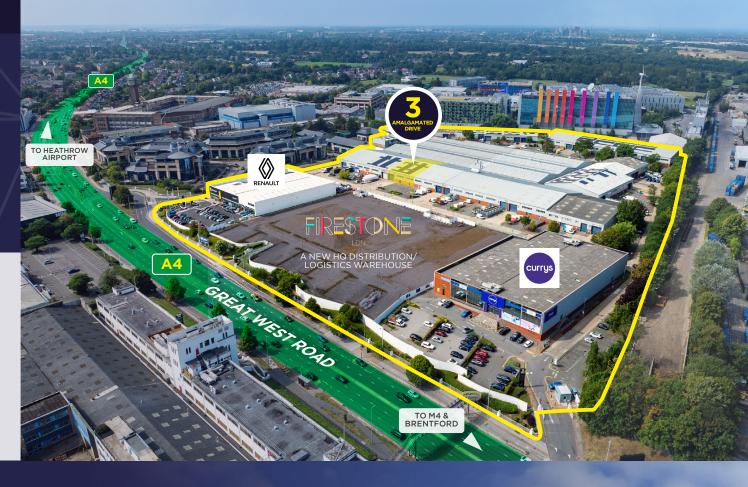

# **LOCATION**

West Cross Industrial Park is a multi-let, secure, well managed estate offering occupiers the opportunity to locate within a thriving business community fronting the A4 Great West Road, midway between Central London and Heathrow.

## **BRENTFORD**

Brentford is located approximately eight miles west of London and one mile west of the ever-popular Chiswick. West Cross Industrial Park directly fronts the A4 and is 0.5 miles from Junction 2 of the M4. The industrial park also provides easy access to public transport via Syon Lane station (national rail) 0.3 miles to the south as well as Boston Manor and Osterley stations (Piccadilly line) which are 1.4 miles away.

5 7 9 11 13 15 8 10 12 6 14 2 3 5 6 7 SHIELD DRI

SHIELD DRIVE

**AMALGAMATED DRIVE** 

21 23 25 27 29

**FIRESTONE LDN DEVELOPMENT SITE CURRYS RENAULT** 

**WESTCROSS WAY** 

**A4 GREAT WEST ROAD** 